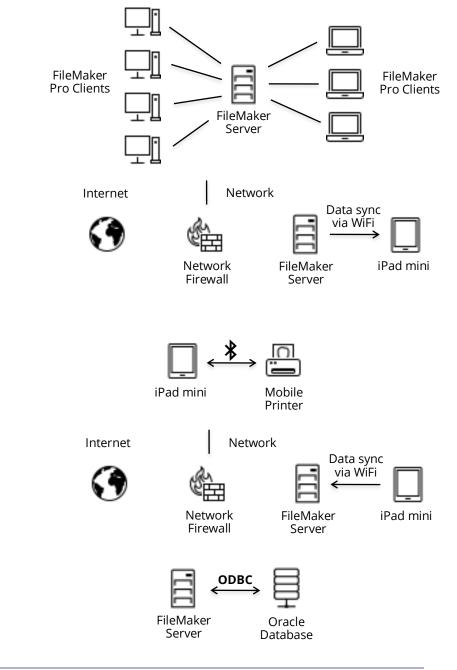

## Colibri Park Solution Topology

#### Colibri Park Server/Desktop

FileMaker Server and networked desktop/laptop FileMaker Pro clients. All network traffic between FileMaker Server and desktop PCs and iPads is 256-bit encrypted.

#### Colibri Park Mobile Operation

### iPad Sync for Mobile Session –

Device temporarily connects to network via Wi-Fi. Permits, location and infraction types downloaded from FileMaker Server.

#### iPad Running Colibri Park Mobile -

Solution operates via FileMaker Go without network connectivity. Mobile printer connected to iPad via Bluetooth.

#### iPad Sync to Deliver Tickets -

Device temporarily connected to Network via Wi-Fi. Ticket data uploaded to FileMaker Server.

#### Ellucian Banner© Integration -

FileMaker Server delivers ticket data and downloads payment data via ODBC or REST API connection on a scheduled basis.